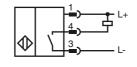

## Pinout

Wire colors in accordance with EN 60947-5-2

| 1<br>2 | BN<br>WH | (brown)<br>(white) |
|--------|----------|--------------------|
| 3<br>4 | BU<br>BK | (blue)             |
| 4      | BK       | (black)            |